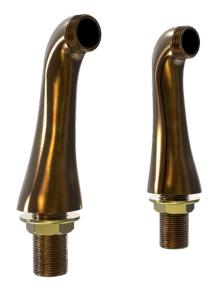

# Deck Risers for Exposed Tub and Shower

3-307

## **TECHNICAL DETAILS**

ADA Compliance: Yes
Deck Thickness Maximum: 2"
Deck Thickness Minimum: 1/8"
Fitting Hole Diameter: 1 1/8"
Inlet Connection Type: Male 1/2" NPSM
Installation Type: Deck Mounted
Primary Material: Brass