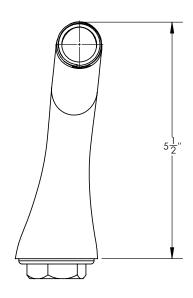

## **TECHNICAL DETAILS**

ADA Compliance: Yes
Deck Thickness Maximum: 2"
Deck Thickness Minimum: 1/8"
Fitting Hole Diameter: 1 1/8"
Inlet Connection Type: Male 1/2" NPSM
Installation Type: Deck Mounted
Primary Material: Brass