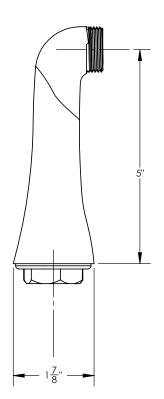

## **TECHNICAL DETAILS**

ADA Compliance: Yes
Deck Thickness Maximum: 2"
Deck Thickness Minimum: 1/8"
Fitting Hole Diameter: 1 1/8"
Inlet Connection Type: Male 1/2" NPSM
Installation Type: Deck Mounted
Primary Material: Brass